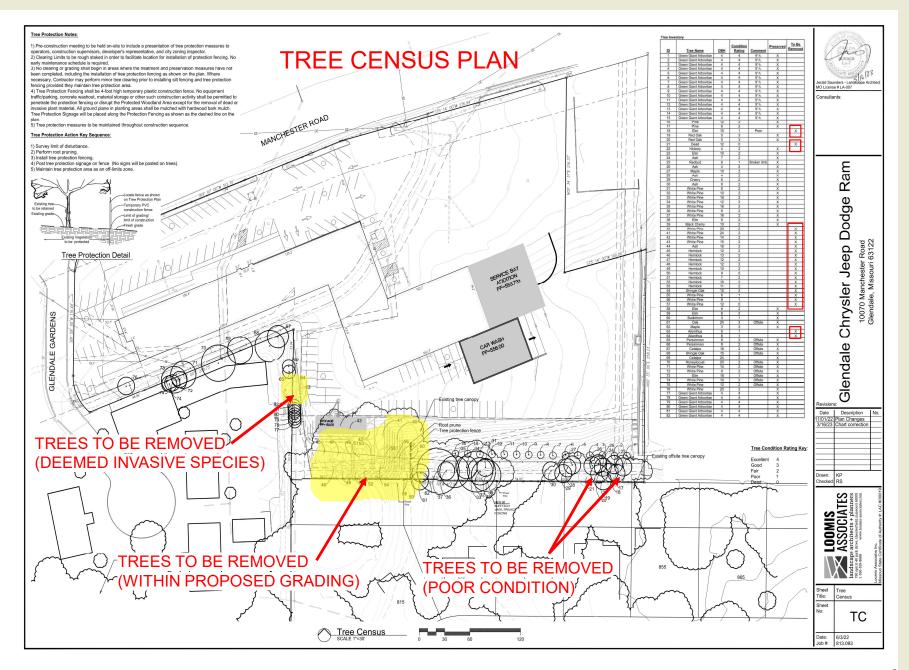

### A request for:

- 1. New 70' x 74.42 additional to east side of existing service building to accommodate up to 14 interior service bays for purpose of operation of a repair garage in concert with the existing dealership. No body shop or paint paint shop.
- 2. New 19' x 60' free standing storage building located 50' from southern property line. Portions of existing landsaping will be removed to allow for grading associated with the storage building, along with 2 invasive specie trees and 2 trees in poor condition.
- 3. Remove existing chain link fence and install new 8' high, Galveston Style site proof fence, Sierra Blend in color. Addition of 11~2.5" canopy trees, 42~evergreen trees.
- 4. New 50'x75' Vehicle Wash/Prep Building. No annunciation system to be utilized.
- 5. Interior renovation and conversion of 5,000 s.f. service area along with 7,400 sf of existing showroom.
- 6. New downlights on existing poles along Manchester Road, along with new wall packs on new buildings.