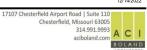

### A request for:

- 1. New 70' x 74.42 additional to east side of existing service building to accommodate up to 14 interior service bays for purpose of operation of a repair garage in concert with the existing dealership. No body shop or paint paint shop.
- 2. New 19' x 60' free standing storage building located 50' from southern property line. Portions of existing landsaping will be removed to allow for grading associated with the storage building, along with 2 invasive specie trees and 2 trees in poor condition.
- 3. Remove existing chain link fence and install new 8' high, Galveston Style site proof fence, Sierra Blend in color. Addition of 11~2.5" canopy trees, 42~evergreen trees.
- 4. New 50'x75' Vehicle Wash/Prep Building. No annunciation system to be utilized.
- 5. Interior renovation and conversion of 5,000 s.f. service area along with 7,400 sf of existing showroom.
- 6. New downlights on existing poles along Manchester Road, along with new wall packs on new buildings.