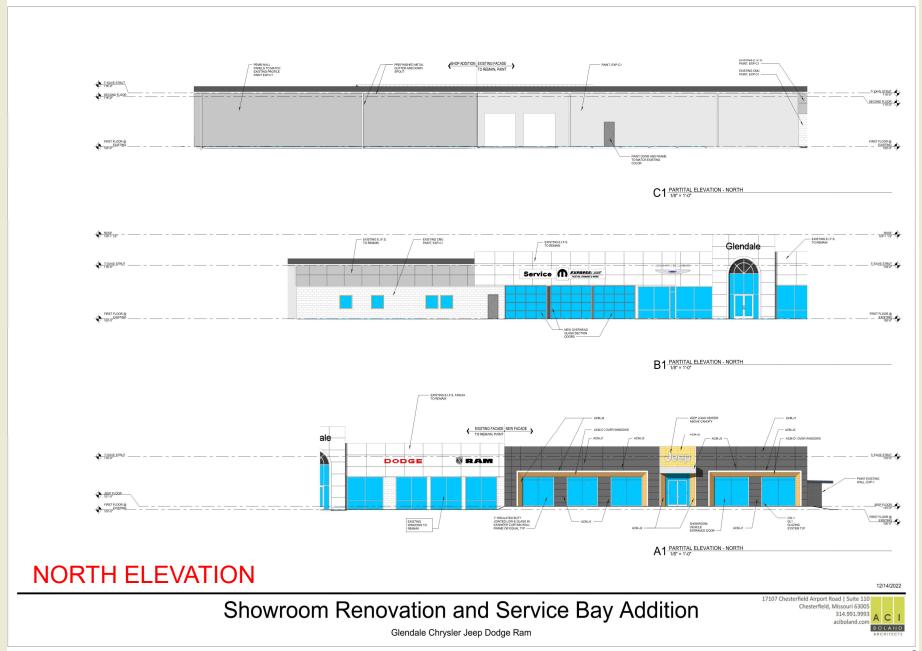

### A request for:

- 1. New 70' x 74.42 additional to east side of existing service building to accommodate up to 14 interior service bays for purpose of operation of a repair garage in concert with the existing dealership. No body shop or paint paint shop.
- 2. New 19' x 60' free standing storage building located 50' from southern property line. Portions of existing landsaping will be removed to allow for grading associated with the storage building, along with 2 invasive specie trees and 2 trees in poor condition.
- 3. Remove existing chain link fence and install new 8' high, Galveston Style site proof fence, Sierra Blend in color. Addition of 11~2.5" canopy trees, 42~evergreen trees.
- 4. New 50'x75' Vehicle Wash/Prep Building. No annunciation system to be utilized.
- 5. Interior renovation and conversion of 5,000 s.f. service area along with 7,400 sf of existing showroom.
- 6. New downlights on existing poles along Manchester Road, along with new wall packs on new buildings.