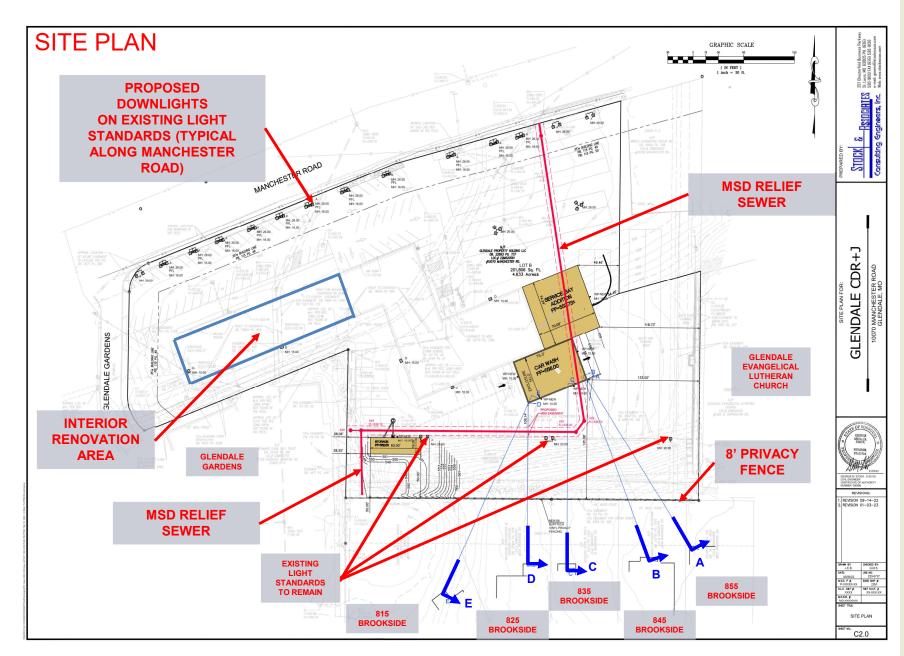

### A request for:

- 1. New 70' x 74.42 additional to east side of existing service building to accommodate up to 14 interior service bays for purpose of operation of a repair garage in concert with the existing dealership. No body shop or paint paint shop.
- 2. New 19' x 60' free standing storage building located 50' from southern property line. Portions of existing landsaping will be removed to allow for grading associated with the storage building, along with 2 invasive specie trees and 2 trees in poor condition.
- 3. Remove existing chain link fence and install new 8' high, Galveston Style site proof fence, Sierra Blend in color. Addition of 11~2.5" canopy trees, 42~evergreen trees.
- 4. New 50'x75' Vehicle Wash/Prep Building. No annunciation system to be utilized.
- 5. Interior renovation and conversion of 5,000 s.f. service area along with 7,400 sf of existing showroom.
- 6. New downlights on existing poles along Manchester Road, along with new wall packs on new buildings.