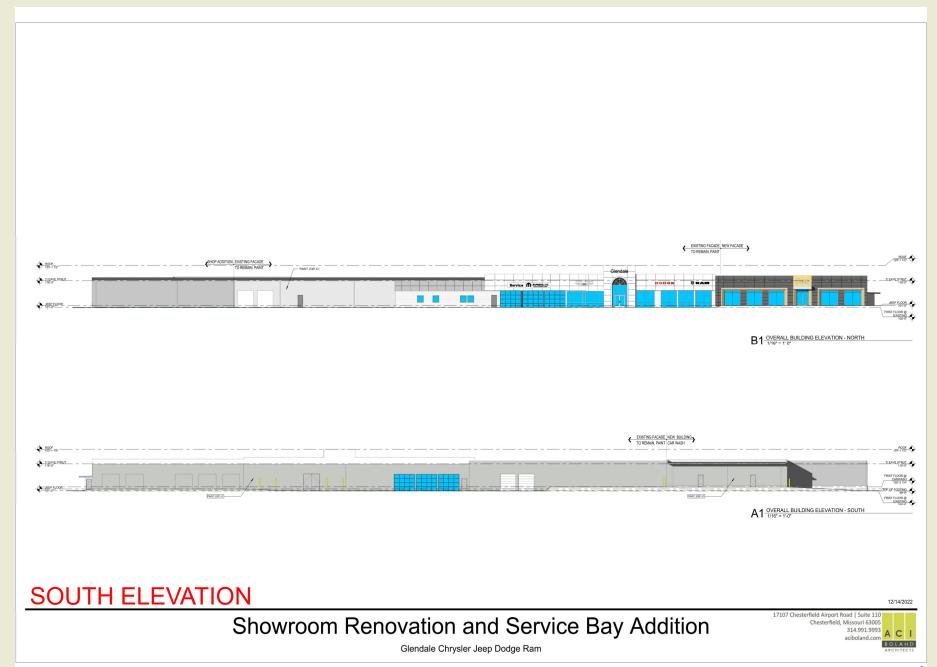

### A request for:

- 1. New 70' x 74.42 additional to east side of existing service building to accommodate up to 14 interior service bays for purpose of operation of a repair garage in concert with the existing dealership. No body shop or paint paint shop.
- 2. New 19' x 60' free standing storage building located 50' from southern property line. Portions of existing landsaping will be removed to allow for grading associated with the storage building, along with 2 invasive specie trees and 2 trees in poor condition.
- 3. Remove existing chain link fence and install new 8' high, Galveston Style site proof fence, Sierra Blend in color. Addition of 11~2.5" canopy trees, 42~evergreen trees.
- 4. New 50'x75' Vehicle Wash/Prep Building. No annunciation system to be utilized.
- 5. Interior renovation and conversion of 5,000 s.f. service area along with 7,400 sf of existing showroom.
- 6. New downlights on existing poles along Manchester Road, along with new wall packs on new buildings.