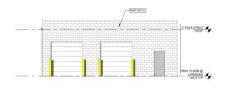

R WASH - NORTH 2 CAR W 18" = 1'-0"

2 CAR WASH - EAST
1/8" = 1'-0"

3 CAR WASH - WEST 1/8" = 1'-0"

## CAR WASH AND STORAGE BUILDING ELEVATIONS

12/14/2022

Showroom Renovation and Service Bay Addition

5 EXTERIOR ELEVATION - WEST

Glendale Chrysler Jeep Dodge Ram

**CARWASH LAYOUT PLAN** 