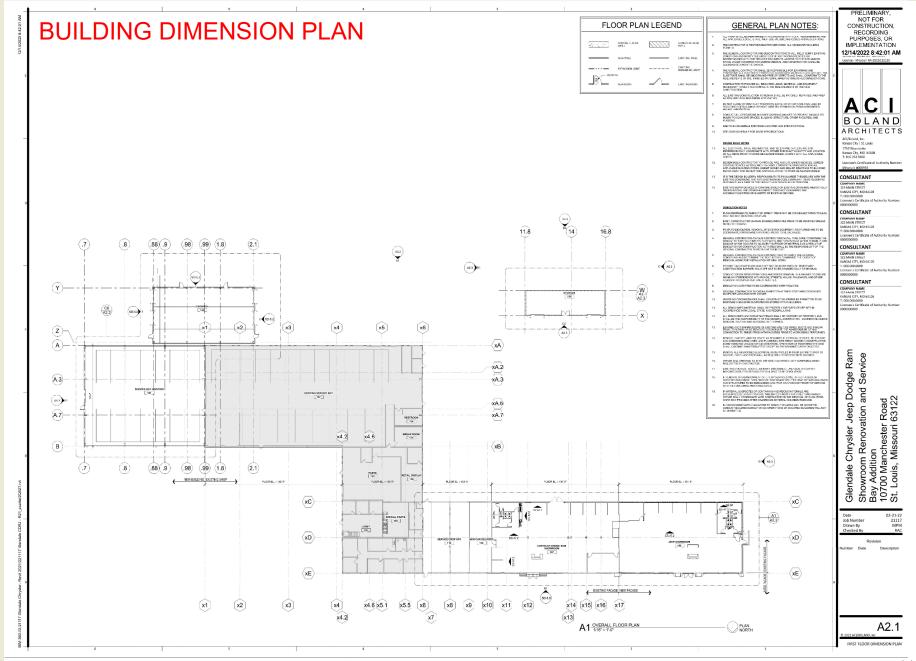

### A request for:

- 1. New 70' x 74.42 additional to east side of existing service building to accommodate up to 14 interior service bays for purpose of operation of a repair garage in concert with the existing dealership. No body shop or paint paint shop.
- 2. New 19' x 60' free standing storage building located 50' from southern property line. Portions of existing landsaping will be removed to allow for grading associated with the storage building, along with 2 invasive specie trees and 2 trees in poor condition.
- 3. Remove existing chain link fence and install new 8' high, Galveston Style site proof fence, Sierra Blend in color. Addition of 11~2.5" canopy trees, 42~evergreen trees.
- 4. New 50'x75' Vehicle Wash/Prep Building. No annunciation system to be utilized.
- 5. Interior renovation and conversion of 5,000 s.f. service area along with 7,400 sf of existing showroom.
- 6. New downlights on existing poles along Manchester Road, along with new wall packs on new buildings.