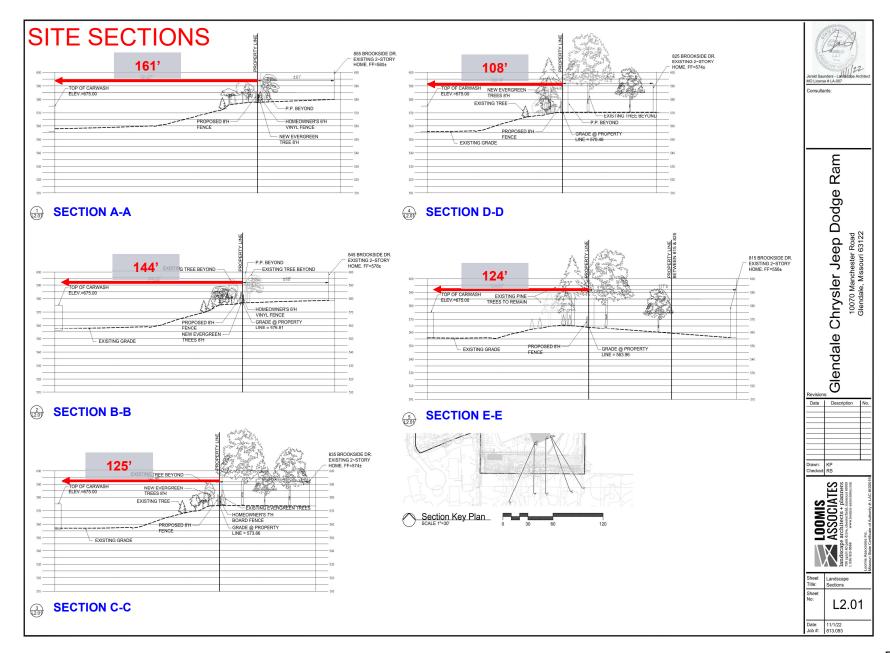

### A request for:

- 1. New 70' x 74.42 additional to east side of existing service building to accommodate up to 14 interior service bays for purpose of operation of a repair garage in concert with the existing dealership. No body shop or paint paint shop.
- 2. New 19' x 60' free standing storage building located 50' from southern property line. Portions of existing landsaping will be removed to allow for grading associated with the storage building, along with 2 invasive specie trees and 2 trees in poor condition.
- 3. Remove existing chain link fence and install new 8' high, Galveston Style site proof fence, Sierra Blend in color. Addition of 11~2.5" canopy trees, 42~evergreen trees.
- 4. New 50'x75' Vehicle Wash/Prep Building. No annunciation system to be utilized.
- 5. Interior renovation and conversion of 5,000 s.f. service area along with 7,400 sf of existing showroom.
- 6. New downlights on existing poles along Manchester Road, along with new wall packs on new buildings.