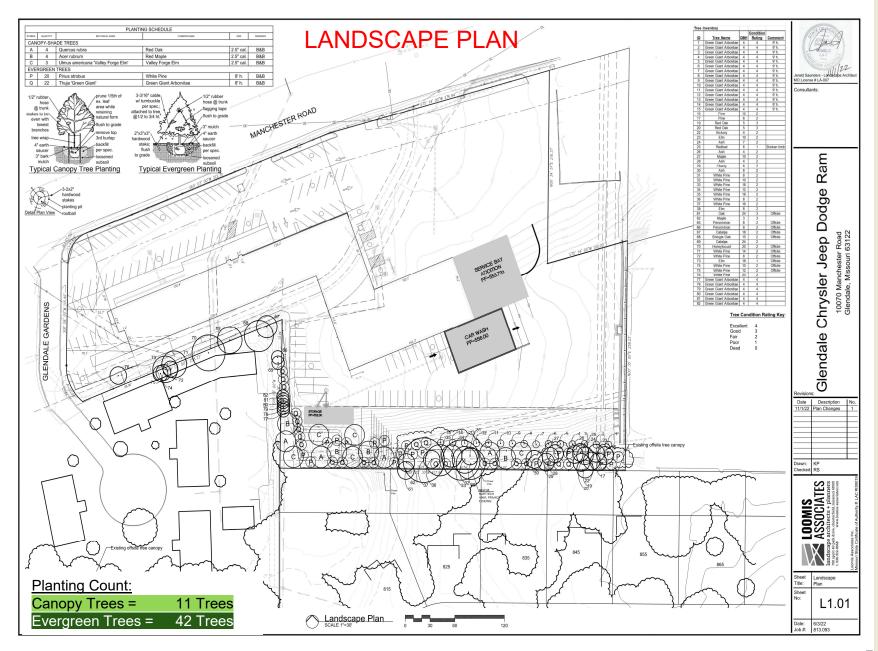

### A request for:

- 1. New 70' x 74.42 additional to east side of existing service building to accommodate up to 14 interior service bays for purpose of operation of a repair garage in concert with the existing dealership. No body shop or paint paint shop.
- 2. New 19' x 60' free standing storage building located 50' from southern property line. Portions of existing landsaping will be removed to allow for grading associated with the storage building, along with 2 invasive specie trees and 2 trees in poor condition.
- 3. Remove existing chain link fence and install new 8' high, Galveston Style site proof fence, Sierra Blend in color. Addition of 11~2.5" canopy trees, 42~evergreen trees.
- 4. New 50'x75' Vehicle Wash/Prep Building. No annunciation system to be utilized.
- 5. Interior renovation and conversion of 5,000 s.f. service area along with 7,400 sf of existing showroom.
- 6. New downlights on existing poles along Manchester Road, along with new wall packs on new buildings.