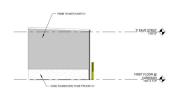

### A request for:

- 1. New 70' x 74.42 additional to east side of existing service building to accommodate up to 14 interior service bays for purpose of operation of a repair garage in concert with the existing dealership. No body shop or paint paint shop.
- 2. New 19' x 60' free standing storage building located 50' from southern property line. Portions of existing landsaping will be removed to allow for grading associated with the storage building, along with 2 invasive specie trees and 2 trees in poor condition.
- 3. Remove existing chain link fence and install new 8' high, Galveston Style site proof fence, Sierra Blend in color. Addition of 11~2.5" canopy trees, 42~evergreen trees.
- 4. New 50'x75' Vehicle Wash/Prep Building. No annunciation system to be utilized.
- 5. Interior renovation and conversion of 5,000 s.f. service area along with 7,400 sf of existing showroom.
- 6. New downlights on existing poles along Manchester Road, along with new wall packs on new buildings.

## CAR WASH AND STORAGE BUILDING ELEVATIONS

12/14/2022

Showroom Renovation and Service Bay Addition

5 EXTERIOR ELEVATION - WEST

Glendale Chrysler Jeep Dodge Ram

**CARWASH LAYOUT PLAN** 