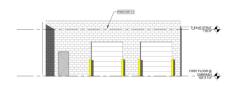

R WASH - NORTH 2 CAR W 18" = 1'-0"

2 CAR WASH - EAST
1/8" = 1'-0"

3 CAR WASH - WEST 1/8" = 1'-0"

## CAR WASH AND STORAGE BUILDING ELEVATIONS

12/14/2022

Showroom Renovation and Service Bay Addition

5 EXTERIOR ELEVATION - WEST

Glendale Chrysler Jeep Dodge Ram

**CARWASH LAYOUT PLAN** 