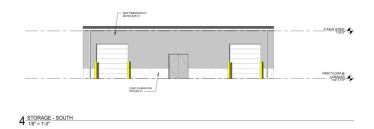

### A request for:

- 1. New 70' x 74.42 additional to east side of existing service building to accommodate up to 14 interior service bays for purpose of operation of a repair garage in concert with the existing dealership. No body shop or paint paint shop.
- 2. New 19' x 60' free standing storage building located 50' from southern property line. Portions of existing landsaping will be removed to allow for grading associated with the storage building, along with 2 invasive specie trees and 2 trees in poor condition.
- 3. Remove existing chain link fence and install new 8' high, Galveston Style site proof fence, Sierra Blend in color. Addition of 11~2.5" canopy trees, 42~evergreen trees.
- 4. New 50'x75' Vehicle Wash/Prep Building. No annunciation system to be utilized.
- 5. Interior renovation and conversion of 5,000 s.f. service area along with 7,400 sf of existing showroom.
- 6. New downlights on existing poles along Manchester Road, along with new wall packs on new buildings.

## CAR WASH AND STORAGE BUILDING ELEVATIONS

12/14/2022

Showroom Renovation and Service Bay Addition

5 EXTERIOR ELEVATION - WEST

Glendale Chrysler Jeep Dodge Ram

**CARWASH LAYOUT PLAN** 