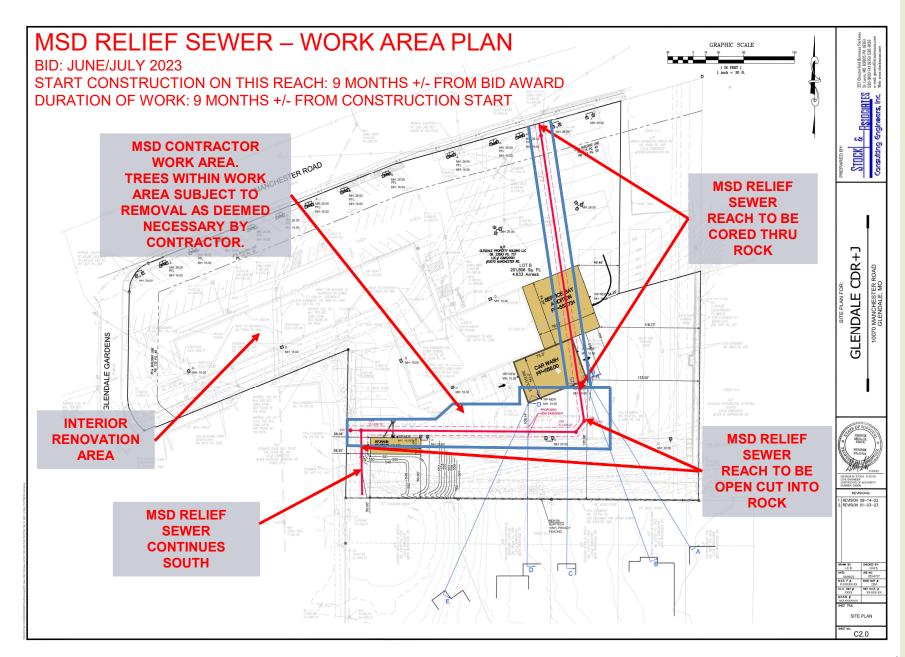

### A request for:

- 1. New 70' x 74.42 additional to east side of existing service building to accommodate up to 14 interior service bays for purpose of operation of a repair garage in concert with the existing dealership. No body shop or paint paint shop.
- 2. New 19' x 60' free standing storage building located 50' from southern property line. Portions of existing landsaping will be removed to allow for grading associated with the storage building, along with 2 invasive specie trees and 2 trees in poor condition.
- 3. Remove existing chain link fence and install new 8' high, Galveston Style site proof fence, Sierra Blend in color. Addition of 11~2.5" canopy trees, 42~evergreen trees.
- 4. New 50'x75' Vehicle Wash/Prep Building. No annunciation system to be utilized.
- 5. Interior renovation and conversion of 5,000 s.f. service area along with 7,400 sf of existing showroom.
- 6. New downlights on existing poles along Manchester Road, along with new wall packs on new buildings.