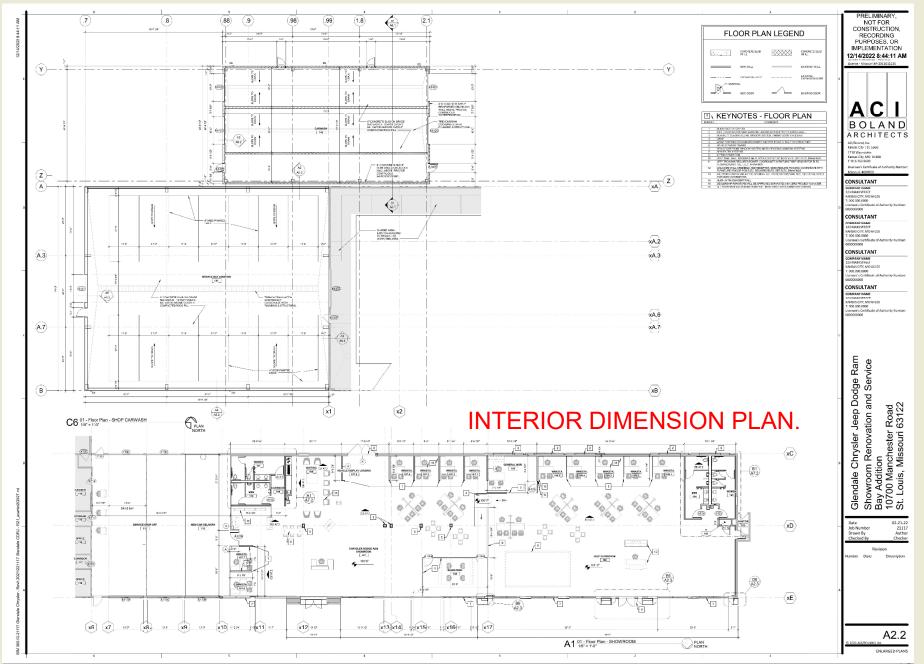

### A request for:

- 1. New 70' x 74.42 additional to east side of existing service building to accommodate up to 14 interior service bays for purpose of operation of a repair garage in concert with the existing dealership. No body shop or paint paint shop.
- 2. New 19' x 60' free standing storage building located 50' from southern property line. Portions of existing landsaping will be removed to allow for grading associated with the storage building, along with 2 invasive specie trees and 2 trees in poor condition.
- 3. Remove existing chain link fence and install new 8' high, Galveston Style site proof fence, Sierra Blend in color. Addition of 11~2.5" canopy trees, 42~evergreen trees.
- 4. New 50'x75' Vehicle Wash/Prep Building. No annunciation system to be utilized.
- 5. Interior renovation and conversion of 5,000 s.f. service area along with 7,400 sf of existing showroom.
- 6. New downlights on existing poles along Manchester Road, along with new wall packs on new buildings.

## CAR WASH AND STORAGE BUILDING ELEVATIONS

12/14/2022

Showroom Renovation and Service Bay Addition

5 EXTERIOR ELEVATION - WEST

Glendale Chrysler Jeep Dodge Ram

**CARWASH LAYOUT PLAN** 