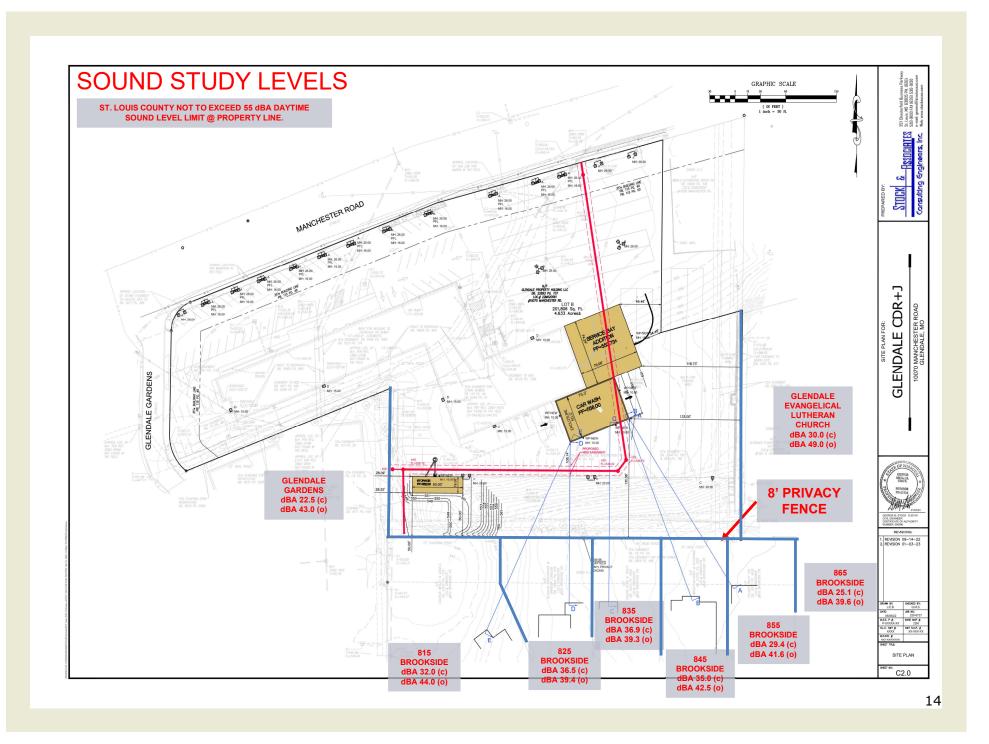

### A request for:

- 1. New 70' x 74.42 additional to east side of existing service building to accommodate up to 14 interior service bays for purpose of operation of a repair garage in concert with the existing dealership. No body shop or paint paint shop.
- 2. New 19' x 60' free standing storage building located 50' from southern property line. Portions of existing landsaping will be removed to allow for grading associated with the storage building, along with 2 invasive specie trees and 2 trees in poor condition.
- 3. Remove existing chain link fence and install new 8' high, Galveston Style site proof fence, Sierra Blend in color. Addition of 11~2.5" canopy trees, 42~evergreen trees.
- 4. New 50'x75' Vehicle Wash/Prep Building. No annunciation system to be utilized.
- 5. Interior renovation and conversion of 5,000 s.f. service area along with 7,400 sf of existing showroom.
- 6. New downlights on existing poles along Manchester Road, along with new wall packs on new buildings.